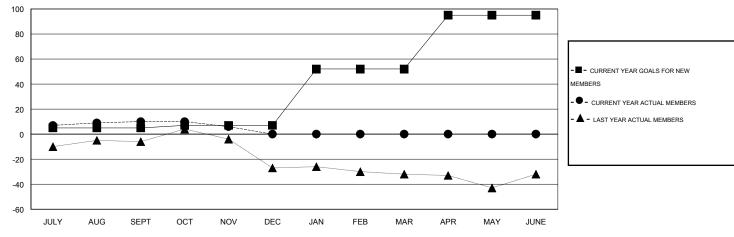

#### GOALS AND ACTUAL MEMBERS CUMULATIVE

| DROPPED CLUBS: 0 |    | 10 CLUBS OF 32 ADDED 1 OR MORE<br>NEW MEMBERS | GENDER DISTRIBUTION  MALE 266 (60.87%) |              |     |
|------------------|----|-----------------------------------------------|----------------------------------------|--------------|-----|
| DROPPED MEMBERS  |    |                                               | FEMALE                                 | 171 (39.13%) |     |
| DECEASED         | 2  | CLICK HERE FOR HEALTH                         | FAMILY UNIT MEMBERS                    |              | 110 |
| CLUB CANCELLED 0 |    | ASSESSMENT DATA                               |                                        | 54           |     |
| OTHER            | 13 |                                               | HEAD OF HOUSEHOLD                      |              |     |
| TOTAL            | 15 |                                               | NON-HEAD OF HOUSEHOLD                  |              |     |